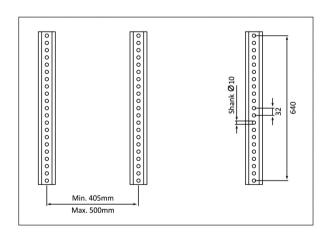

## **Technical Specification**

\*Specifications are subjected to change without notice.

| Teerinical Specification                          |                          |                        |
|---------------------------------------------------|--------------------------|------------------------|
| Description                                       | NR - 153 - 1R            | NR - 153 - 2R          |
| Maximum Thickness                                 | 80 mm                    | 70 mm                  |
| Maximum Size of Job                               | 2000 mm x 640 mm         | 2000 mm x 640 mm       |
| Number of Spindle Head                            | 1 Nos                    | 2 Nos                  |
| Number of Spindles Per Head                       | 21 Nos                   | 21 Nos                 |
| Total Spindles                                    | 21 Nos (21 x 1)          | 42 Nos (21+ 21)        |
| Centre Distance Between Each Spindle              | 32 mm                    | 32 mm                  |
| Centre Distance Between First and Last Spindle    | 640 mm                   | 640 mm                 |
| Minimum Centre Distance Between Two Vertical Head | -                        | 405 mm                 |
| Maximum Centre Distance between Two Vertical Head | -                        | 500 mm                 |
| Shank Diameter of Drill                           | 10 mm                    | 10 mm                  |
| Spindle Rotation Speed                            | 2800 RPM                 | 2800 RPM               |
| Maximum Drilling Diameter                         | 32 mm                    | 32 mm                  |
| Drilling Depth                                    | 0-50 mm                  | 0-50 mm                |
| Compressed Air Required                           | 6-8 kg/cm <sup>2</sup>   | 6-8 kg/cm <sup>2</sup> |
| Total Power                                       | 1.5 KW / 415V /<br>50 HZ | 3 KW / 415V /<br>50 HZ |