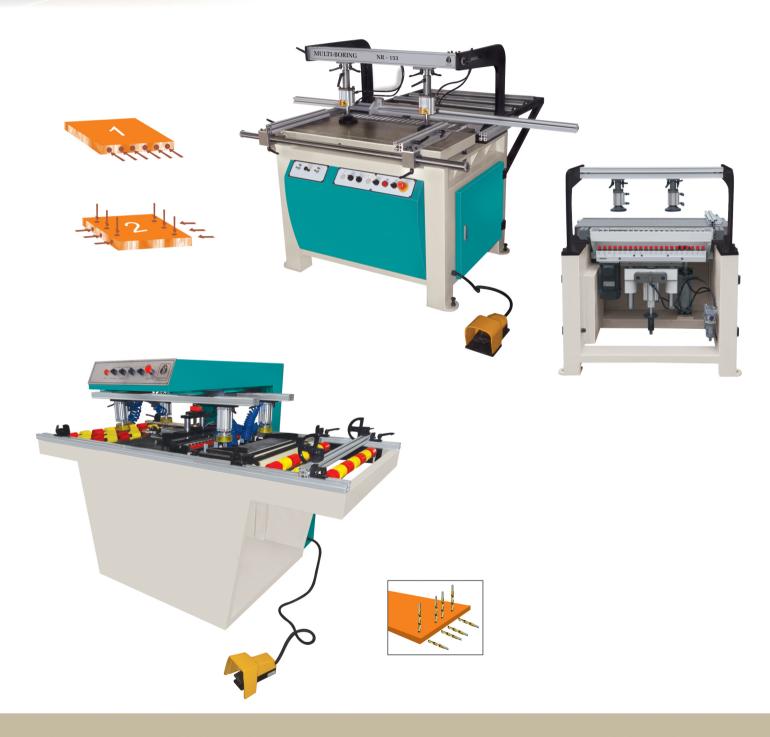

## **Wood Industries**

**MULTI BORING** 

NR - 153

## **Technical Specification**

\*Specifications are subjected to change without notice.

| Teerinical Specification                          |                          |                        |
|---------------------------------------------------|--------------------------|------------------------|
| Description                                       | NR - 153 - 1R            | NR - 153 - 2R          |
| Maximum Thickness                                 | 80 mm                    | 70 mm                  |
| Maximum Size of Job                               | 2000 mm x 640 mm         | 2000 mm x 640 mm       |
| Number of Spindle Head                            | 1 Nos                    | 2 Nos                  |
| Number of Spindles Per Head                       | 21 Nos                   | 21 Nos                 |
| Total Spindles                                    | 21 Nos (21 x 1)          | 42 Nos (21+ 21)        |
| Centre Distance Between Each Spindle              | 32 mm                    | 32 mm                  |
| Centre Distance Between First and Last Spindle    | 640 mm                   | 640 mm                 |
| Minimum Centre Distance Between Two Vertical Head | -                        | 405 mm                 |
| Maximum Centre Distance between Two Vertical Head | -                        | 500 mm                 |
| Shank Diameter of Drill                           | 10 mm                    | 10 mm                  |
| Spindle Rotation Speed                            | 2800 RPM                 | 2800 RPM               |
| Maximum Drilling Diameter                         | 32 mm                    | 32 mm                  |
| Drilling Depth                                    | 0-50 mm                  | 0-50 mm                |
| Compressed Air Required                           | 6-8 kg/cm <sup>2</sup>   | 6-8 kg/cm <sup>2</sup> |
| Total Power                                       | 1.5 KW / 415V /<br>50 HZ | 3 KW / 415V /<br>50 HZ |

## Salient features

- Easy and quick changing of drills.
- Pneumatic clamping arrangement.
- Locking system of spindle shaft.
- Rigid and heavy duty frame to holding boring heads.
- Anti wear materials for sliding parts.