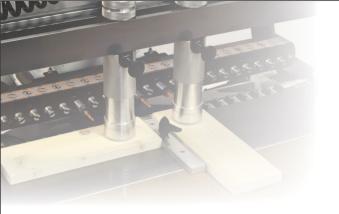

## **Technical Specification**

\*Specifications are subjected to change without notice.

| Teerinical Specification                          |                          |                        |
|---------------------------------------------------|--------------------------|------------------------|
| Description                                       | NR - 153 - 1R            | NR - 153 - 2R          |
| Maximum Thickness                                 | 80 mm                    | 70 mm                  |
| Maximum Size of Job                               | 2000 mm x 640 mm         | 2000 mm x 640 mm       |
| Number of Spindle Head                            | 1 Nos                    | 2 Nos                  |
| Number of Spindles Per Head                       | 21 Nos                   | 21 Nos                 |
| Total Spindles                                    | 21 Nos (21 x 1)          | 42 Nos (21+ 21)        |
| Centre Distance Between Each Spindle              | 32 mm                    | 32 mm                  |
| Centre Distance Between First and Last Spindle    | 640 mm                   | 640 mm                 |
| Minimum Centre Distance Between Two Vertical Head | -                        | 405 mm                 |
| Maximum Centre Distance between Two Vertical Head | -                        | 500 mm                 |
| Shank Diameter of Drill                           | 10 mm                    | 10 mm                  |
| Spindle Rotation Speed                            | 2800 RPM                 | 2800 RPM               |
| Maximum Drilling Diameter                         | 32 mm                    | 32 mm                  |
| Drilling Depth                                    | 0-50 mm                  | 0-50 mm                |
| Compressed Air Required                           | 6-8 kg/cm <sup>2</sup>   | 6-8 kg/cm <sup>2</sup> |
| Total Power                                       | 1.5 KW / 415V /<br>50 HZ | 3 KW / 415V /<br>50 HZ |

## Salient features

- Easy and quick changing of drills.
- Pneumatic clamping arrangement.
- Locking system of spindle shaft.
- Rigid and heavy duty frame to holding boring heads.
- Anti wear materials for sliding parts.