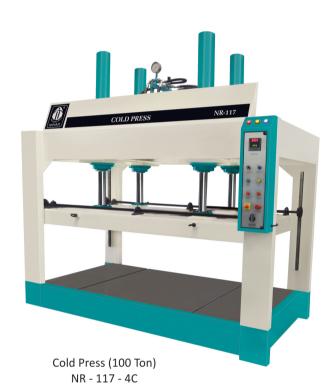

## **Technical Specification**

| Description                     | Unit | NR-117 2C   | NR-117 4C   | NR-117 6C   |
|---------------------------------|------|-------------|-------------|-------------|
| Capacity                        | Ton  | 50          | 100         | 150         |
| Platen Size                     | mm   | 2500 x 1300 | 2500 x 1300 | 2500 x 1300 |
| Max Opening                     | mm   | 1000        | 1000        | 1000        |
| No of cylinders                 | Nos  | 2           | 4           | 6           |
| Ram Stroke                      | mm   | 900         | 900         | 500         |
| Automatic Power<br>Pack & Panel | HP   | 5           | 5           | 7.5         |