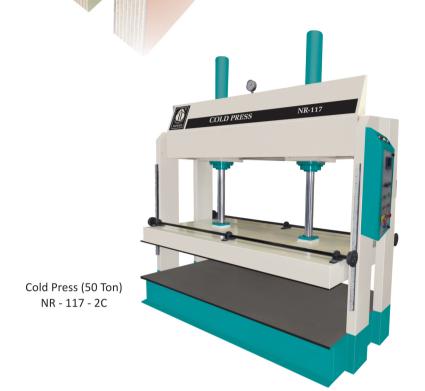

## **Technical Specification**

| Description                     | Unit | NR-117 2C   | NR-117 4C   | NR-117 6C   |
|---------------------------------|------|-------------|-------------|-------------|
| Capacity                        | Ton  | 50          | 100         | 150         |
| Platen Size                     | mm   | 2500 x 1300 | 2500 x 1300 | 2500 x 1300 |
| Max Opening                     | mm   | 1000        | 1000        | 1000        |
| No of cylinders                 | Nos  | 2           | 4           | 6           |
| Ram Stroke                      | mm   | 900         | 900         | 500         |
| Automatic Power<br>Pack & Panel | HP   | 5           | 5           | 7.5         |