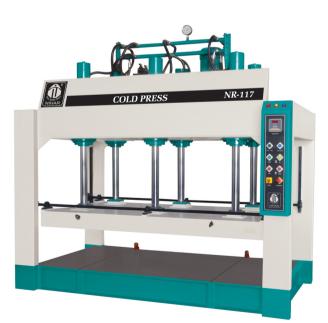

## Bringing Excellence of Engineering to Wood Industries

Cold Press (150 Ton) NR - 117 - 6C

**COLD PRESS** 

NR - 117

## **Technical Specification**

| Description                     | Unit | NR-117 2C   | NR-117 4C   | NR-117 6C   |
|---------------------------------|------|-------------|-------------|-------------|
| Capacity                        | Ton  | 50          | 100         | 150         |
| Platen Size                     | mm   | 2500 x 1300 | 2500 x 1300 | 2500 x 1300 |
| Max Opening                     | mm   | 1000        | 1000        | 1000        |
| No of cylinders                 | Nos  | 2           | 4           | 6           |
| Ram Stroke                      | mm   | 900         | 900         | 500         |
| Automatic Power<br>Pack & Panel | HP   | 5           | 5           | 7.5         |